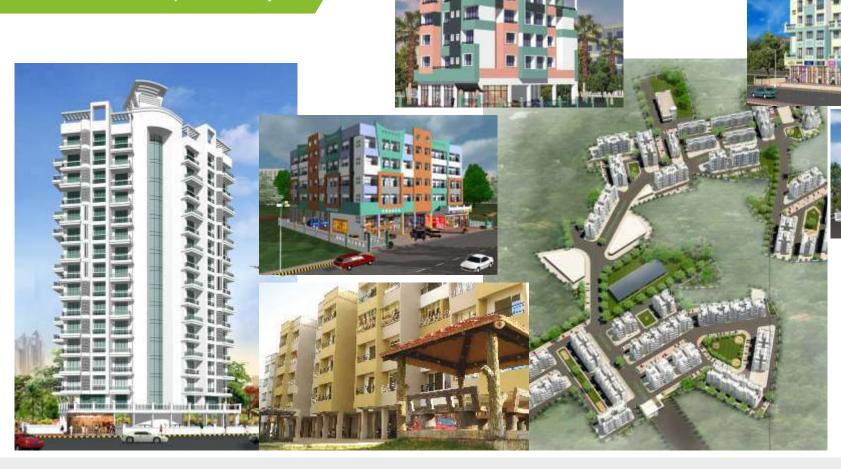

randed Mirror, Soap tray & Towel Rod in Bathroom
- Full Glazed tiles in Bathroom
- High Quality Both-side Laminated Doors
- Internal wall with Good quality OBD
- Waterproof exterior paint
- Lifts in all Buildings

# LOCATION WIKI









## LOCATION MAP



Just 30 minutes from Thane, Khadavli is a station on the local train route between Kalyan and Vasind. Khadavli is poised for explosive growth in the next five years since it is in the **Delhi Mumbai Infrastructure Corridor (DMIC)** Investment Zone and is also designated as the first planned township on the proposed **Mumbai-Nagpur Expressway.** With the two new flyovers being constructed at Mankoli and Kalyan-Phata on NH-3, reaching Khadavli will be even quicker making it the **New Ghodbunder Road**.

## Some Of Our Completed Projects





The Spirit of Affordable Living

#### Suburban Spaces Pvt. Ltd.

S - 6, Eternity Mall, Teen Hath Naka, Thane (W), Maharashtra, India 400602 Phone No: 8767 800 900 | 022 - 4100 7371

Email: greens@irasa.in Website: www.irasa.in