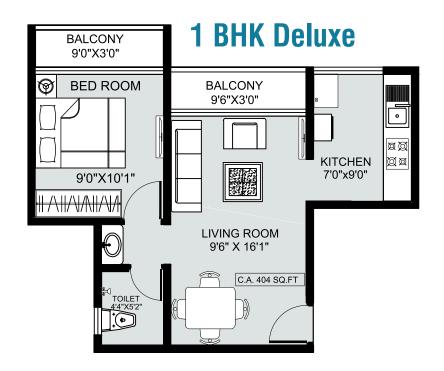

#### **Salient Features of the Project**

- 2' x 2' Joint free vitrified flooring in all rooms
- Granite Kitchen Platform with stainless steel sink
- Loft provision in Kitchen with Full Glazed tiles above kitchen platform up to loft
- Large sliding windows in Living room & Bedroom leading to Flower beds
- High Quality sliding windows
- Concealed wiring with adequate points
- Granite window frames

- Concealed plumbing with branded fittings
- RCC frames for bathroom doors
- Branded Mirror, Soap tray & Towel Rod in Bathroom
- Full Glazed tiles in Bathroom
- High Quality Both-side Laminated Doors
- Internal wall with Good quality OBD
- Waterproof exterior paint
- Lifts in all Buildings