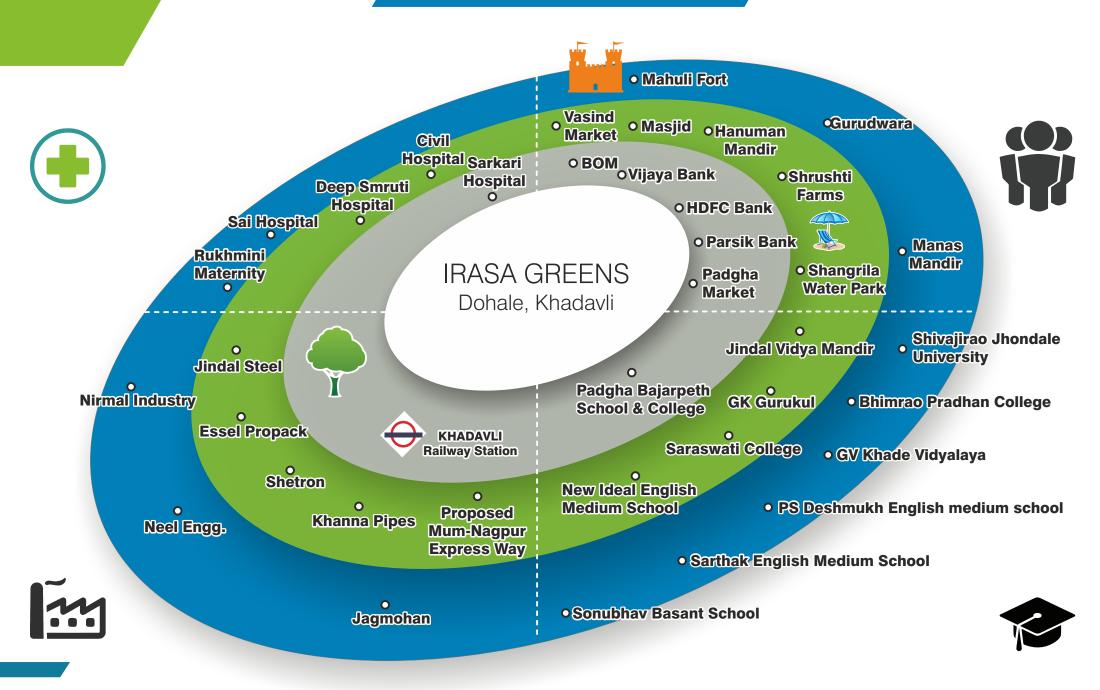

# LOCATION WIKI

## LOCATION MAP

Just 30 minutes from Thane, Khadavli is a station on the local train route between Kalyan and Vasind. Khadavli is poised for explosive growth in the next five years since it is in the **Delhi Mumbai Infrastructure Corridor (DMIC)** Investment Zone and is also designated as the first planned township on the proposed **Mumbai-Nagpur Expressway.** With the two new flyovers being constructed at Mankoli and Kalyan-Phata on NH-3, reaching Khadavli will be even quicker making it the **New Ghodbunder Road**.