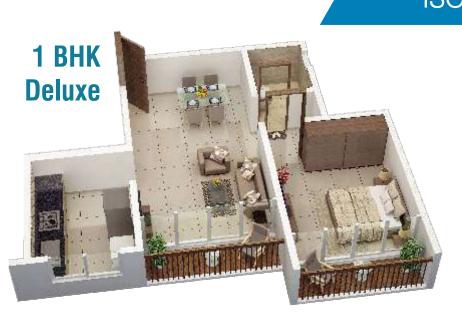

#### **Salient Features of the Project**

- 2' x 2' Joint free vitrified flooring in all rooms
- Granite Kitchen Platform with stainless steel sink
- Loft provision in Kitchen with Full Glazed tiles above kitchen platform up to loft
- Large sliding windows in Living room & Bedroom leading to Flower beds
- High Quality sliding windows
- Concealed wiring with adequate points
- Granite window frames

- Concealed plumbing with branded fittings
- RCC frames for bathroom doors
- Branded Mirror, Soap tray & Towel Rod in Bathroom
- Full Glazed tiles in Bathroom
- High Quality Both-side Laminated Doors
- Internal wall with Good quality OBD
- Waterproof exterior paint
- Lifts in all Buildings