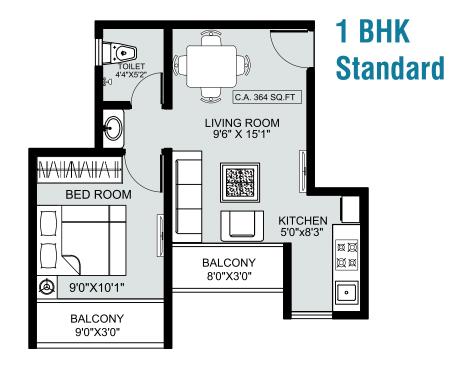

#### **Salient Features of the Project**

- 2' x 2' Joint free vitrified flooring in all rooms
- Granite Kitchen Platform with stainless steel sink
- Loft provision in Kitchen with Full Glazed tiles above kitchen platform up to loft
- Large sliding windows in Living room & Bedroom leading to Flower beds
- High Quality sliding windows
- Concealed wiring with adequate points
- Granite window frames

- Concealed plumbing with branded fittings
- RCC frames for bathroom doors
- Branded Mirror, Soap tray & Towel Rod in Bathroom
- Full Glazed tiles in Bathroom
- High Quality Both-side Laminated Doors
- Internal wall with Good quality OBD
- Waterproof exterior paint
- Lifts in all Buildings