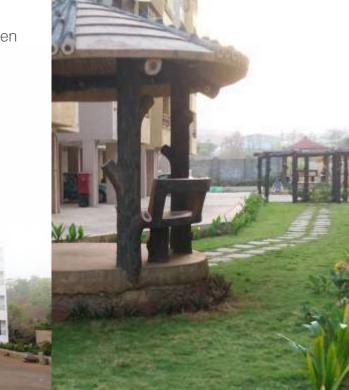

### **Special Amenities of the Township**

 Over 15,000 square feet of Landscaped Garden with Children Play Area, Gazebo, Jogging / Walking track and more

- Club House with Gym & Indoor sports facilities
- Special Roof Top Party Hall above Club House
- Multipurpose Outdoor Sports Court
- Decorative entrance gate with security cabin attached
- Adequate Parking facilities
- STP & Rain Water Harvesting System for the Project
- Exclusive Shopping Complex