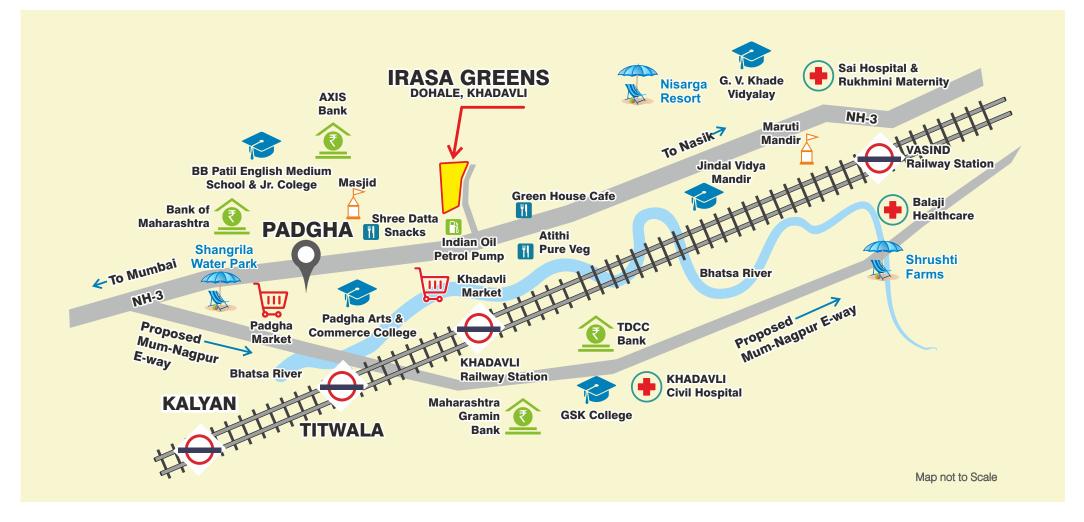

# LOCATION WIKI

## LOCATION MAP

Just 30 minutes from Thane, Khadavli is a station on the local train route between Kalyan and Vasind. Khadavli is poised for explosive growth in the next five years since it is in the **Delhi Mumbai Infrastructure Corridor (DMIC)** Investment Zone and is also designated as the first planned township on the proposed **Mumbai-Nagpur Expressway.** With the two new flyovers being constructed at Mankoli and Kalyan-Phata on NH-3, reaching Khadavli will be even quicker making it the **New Ghodbunder Road**.