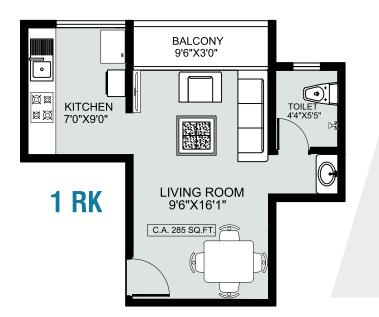

#### **Salient Features of the Project**

- 2' x 2' Joint free vitrified flooring in all rooms
- Granite Kitchen Platform with stainless steel sink
- Loft provision in Kitchen with Full Glazed tiles above kitchen platform up to loft
- Large sliding windows in Living room & Bedroom leading to Flower beds
- High Quality sliding windows
- Concealed wiring with adequate points
- Granite window frames

- Concealed plumbing with branded fittings
- RCC frames for bathroom doors
- Branded Mirror, Soap tray & Towel Rod in Bathroom
- Full Glazed tiles in Bathroom
- High Quality Both-side Laminated Doors
- Internal wall with Good quality OBD
- Waterproof exterior paint
- Lifts in all Buildings