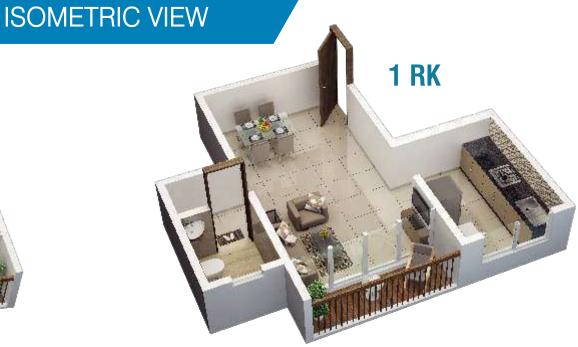

#### **Salient Features of the Project**

- 2' x 2' Joint free vitrified flooring in all rooms
- Granite Kitchen Platform with stainless steel sink
- Loft provision in Kitchen with Full Glazed tiles above kitchen platform up to loft
- Large sliding windows in Living room & Bedroom leading to Flower beds
- High Quality sliding windows
- Concealed wiring with adequate points
- Granite window frames

- Concealed plumbing with branded fittings
- RCC frames for bathroom doors
- Branded Mirror, Soap tray & Towel Rod in Bathroom
- Full Glazed tiles in Bathroom
- High Quality Both-side Laminated Doors
- Internal wall with Good quality OBD
- Waterproof exterior paint
- Lifts in all Buildings